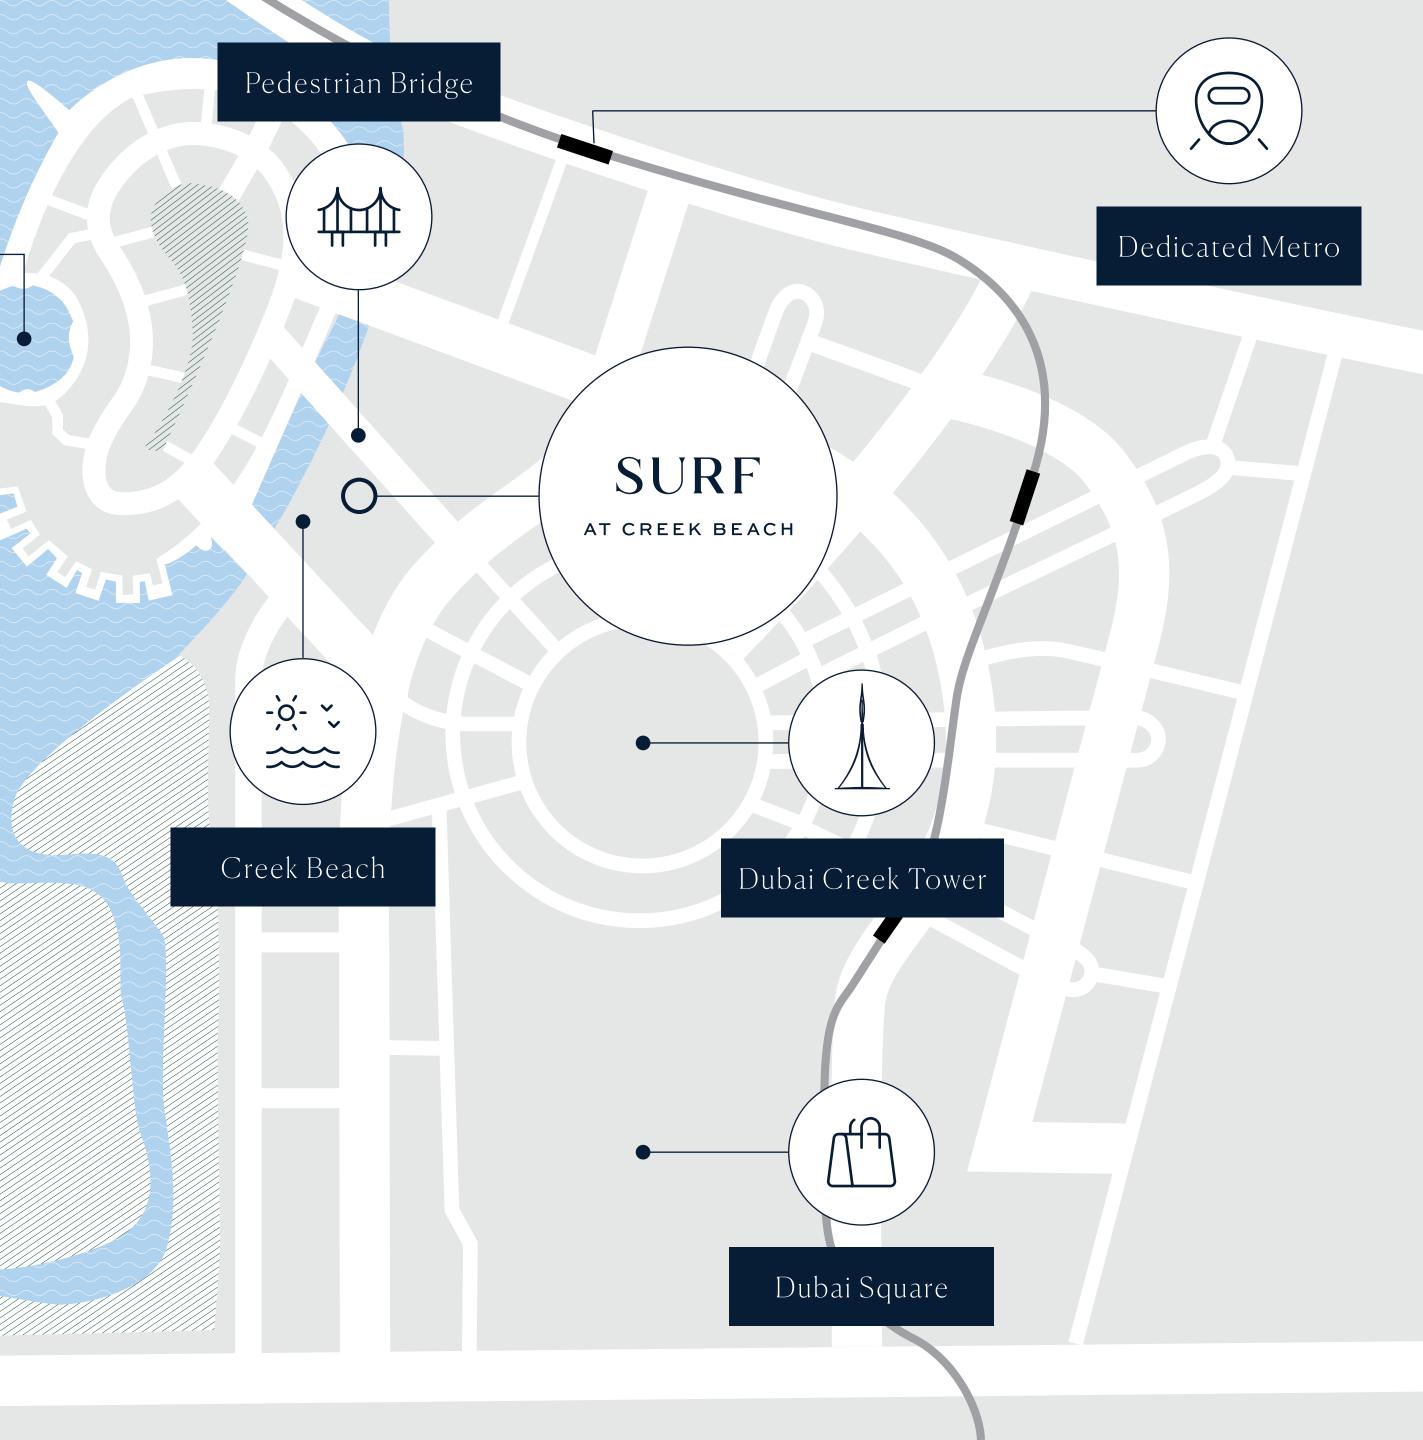

STEPS FROM DUBAI'S ONLY MAN-MADE BEACH

| — | - |
|---|---|
| — | - |
| — | - |
| — | - |
|   |   |

NEXT DOOR TO A LICENSED VIDA HOTEL

DUBAI'S RICH WATERWAY AT YOUR DOORSTEP

5 MINUTES' WALK FROM DUBAI SQUARE

5 MINUTES' WALK FROM CREEK MARINA

2650 SQM PLAZA - LARGER THAN 5 BASKETBALL COURTS

40M FROM CREEK BEACH

VIEWS OF DUBAI CREEK TOWER

OPENING ONTO THE WATERFRONT PROMENADE

PEDESTRIAN BRIDGE TO CREEK ISLAND DUBAI

5 MINNUTES' WALK TO CREEK MARINA